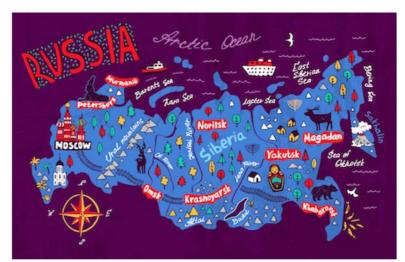

| Features of Italy |                                                                                                                                                                                                                                                                                                                                                                                                                                 |                                                                                                                                                                                                                                                                                                                                                            |  |  |  |
|-------------------|---------------------------------------------------------------------------------------------------------------------------------------------------------------------------------------------------------------------------------------------------------------------------------------------------------------------------------------------------------------------------------------------------------------------------------|------------------------------------------------------------------------------------------------------------------------------------------------------------------------------------------------------------------------------------------------------------------------------------------------------------------------------------------------------------|--|--|--|
| Italy             | <ul> <li>Human features</li> <li>Colosseum</li> <li>Pompeii</li> <li>Leaning Tower of Pisa</li> <li>Population: 60 million</li> <li>Food: pasta, pizza, chees, wine, meat and fish dishes and wine)</li> <li>Religion: mainly Christian</li> <li>Art: Mona Lisa</li> <li>Music: opera</li> <li>Fashion: major fashion designers to come from Italy</li> <li>World famous cities: Rome, Venice, Milan, Pisa, Florence</li> </ul> | <ul> <li>Physical features</li> <li>Capital city: Rome</li> <li>Mountains: The Dolomites, Alps, Apennines</li> <li>Surrounding seas: Mediterranean, Adriatic and Ionian</li> <li>Volcanoes: 14 of which 4 are active</li> </ul>                                                                                                                            |  |  |  |
| France            | <ul> <li>Eiffel Tower</li> <li>Arc de Triomphe</li> <li>Coco Chanel</li> <li>Art: Monet, Degas, Cezanne, Renoir</li> <li>Population: 65 million</li> <li>Food: Baguette, croque, escargots, ratatouille, pain au chocolat, crepes</li> <li>Religion: 50% Christian; 40% none; 6% Islam; 1% Judaism</li> </ul>                                                                                                                   | <ul> <li>Capital city: Paris</li> <li>Mountains</li> <li>Mount Blanc</li> <li>The Alps</li> <li>The Pyrenees</li> <li>Volcanoes</li> <li>The Massif Central</li> <li>Surrounding sea and coast line: Atlantic Ocean,<br/>Mediterranean sea, English Channel</li> </ul>                                                                                     |  |  |  |
| Spain             | <ul> <li>La Ramblas</li> <li>Roman Ruins in Merida</li> <li>Antoni Gaudi, Dali, Miro</li> <li>Population: 47 million</li> <li>Food: paella, gazpacho, turron, chorizo</li> <li>Religion: 70% Christian; 13% Atheist</li> </ul>                                                                                                                                                                                                  | <ul> <li>Capital city: Madrid</li> <li>Mountains</li> <li>The Pyrenees</li> <li>Surrounding sea and coast line: Atlantic Ocean,<br/>Mediterranean sea, Strait of Gibraltar</li> <li>Longest river: Rio Ebro with 910km/566 miles</li> <li>Balearic Islands and Canary Islands</li> <li>Balearic Islands</li> <li>Canary Islands</li> </ul>                 |  |  |  |
| Russia            | <ul> <li>Pyotr Ilyich Tchaikovsky</li> <li>Kapova Cave (cave paintings)</li> <li>Population: 145 million</li> <li>Food: vegetable soup/ stew, blinis, shahlik</li> <li>Religion: Russian-Orthodox 20%, Muslim 15%, Christians 2%, many Russians are non-believers</li> <li>History: The Russian Federation was created on 25 December 1991</li> </ul>                                                                           | <ul> <li>Capital city: Moscow</li> <li>Largest country in the world</li> <li>Mountains</li> <li>Caucasus Mountains</li> <li>Ural Mountains</li> <li>Surrounding sea and coast line: Pacific Ocean,<br/>Arctic Ocean, Caspian Sea, Black Sea</li> <li>Treeless plains called "steppes"</li> <li>Volcanoes</li> <li>Atlasov Island</li> <li>Ebeko</li> </ul> |  |  |  |

## Geographical Skills and Fieldwork

• Use maps, atlases and globes to locate Europe and Russia (and its seas, mountains, cities)