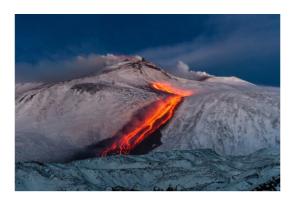

| capital city the Lond continent a ve | country or area) be adjacent to other country or area) city where the government sits don is the capital city of England                                                                                                                                                                                                                                                                                                                                                                                                                                                                                                                                                                                                                                                                                                                                                                                                                                                                                                                                                                                                                                                                                                                                                                                                                                                                                                                                                                                                                                                                                                                                                                                                                                                                                                                                                                                                                                                                                                                                                                                                       |
|--------------------------------------|--------------------------------------------------------------------------------------------------------------------------------------------------------------------------------------------------------------------------------------------------------------------------------------------------------------------------------------------------------------------------------------------------------------------------------------------------------------------------------------------------------------------------------------------------------------------------------------------------------------------------------------------------------------------------------------------------------------------------------------------------------------------------------------------------------------------------------------------------------------------------------------------------------------------------------------------------------------------------------------------------------------------------------------------------------------------------------------------------------------------------------------------------------------------------------------------------------------------------------------------------------------------------------------------------------------------------------------------------------------------------------------------------------------------------------------------------------------------------------------------------------------------------------------------------------------------------------------------------------------------------------------------------------------------------------------------------------------------------------------------------------------------------------------------------------------------------------------------------------------------------------------------------------------------------------------------------------------------------------------------------------------------------------------------------------------------------------------------------------------------------------|
| capital city the Lond continent a ve | other country or area) city where the government sits don is the <b>capital</b> city of England                                                                                                                                                                                                                                                                                                                                                                                                                                                                                                                                                                                                                                                                                                                                                                                                                                                                                                                                                                                                                                                                                                                                                                                                                                                                                                                                                                                                                                                                                                                                                                                                                                                                                                                                                                                                                                                                                                                                                                                                                                |
| capital city the Lond continent a ve | city where the government sits<br>don is the <b>capital</b> city of England                                                                                                                                                                                                                                                                                                                                                                                                                                                                                                                                                                                                                                                                                                                                                                                                                                                                                                                                                                                                                                                                                                                                                                                                                                                                                                                                                                                                                                                                                                                                                                                                                                                                                                                                                                                                                                                                                                                                                                                                                                                    |
| continent a ve                       | don is the <b>capital</b> city of England                                                                                                                                                                                                                                                                                                                                                                                                                                                                                                                                                                                                                                                                                                                                                                                                                                                                                                                                                                                                                                                                                                                                                                                                                                                                                                                                                                                                                                                                                                                                                                                                                                                                                                                                                                                                                                                                                                                                                                                                                                                                                      |
| continent a ve                       |                                                                                                                                                                                                                                                                                                                                                                                                                                                                                                                                                                                                                                                                                                                                                                                                                                                                                                                                                                                                                                                                                                                                                                                                                                                                                                                                                                                                                                                                                                                                                                                                                                                                                                                                                                                                                                                                                                                                                                                                                                                                                                                                |
|                                      | and the contract of the contra |
| of w                                 | ry large area of land that consists                                                                                                                                                                                                                                                                                                                                                                                                                                                                                                                                                                                                                                                                                                                                                                                                                                                                                                                                                                                                                                                                                                                                                                                                                                                                                                                                                                                                                                                                                                                                                                                                                                                                                                                                                                                                                                                                                                                                                                                                                                                                                            |
| 01 11                                | nany <b>countries</b> Europe is a                                                                                                                                                                                                                                                                                                                                                                                                                                                                                                                                                                                                                                                                                                                                                                                                                                                                                                                                                                                                                                                                                                                                                                                                                                                                                                                                                                                                                                                                                                                                                                                                                                                                                                                                                                                                                                                                                                                                                                                                                                                                                              |
|                                      | tinent                                                                                                                                                                                                                                                                                                                                                                                                                                                                                                                                                                                                                                                                                                                                                                                                                                                                                                                                                                                                                                                                                                                                                                                                                                                                                                                                                                                                                                                                                                                                                                                                                                                                                                                                                                                                                                                                                                                                                                                                                                                                                                                         |
|                                      | ideas, customs, and social                                                                                                                                                                                                                                                                                                                                                                                                                                                                                                                                                                                                                                                                                                                                                                                                                                                                                                                                                                                                                                                                                                                                                                                                                                                                                                                                                                                                                                                                                                                                                                                                                                                                                                                                                                                                                                                                                                                                                                                                                                                                                                     |
|                                      | aviour of a particular people or                                                                                                                                                                                                                                                                                                                                                                                                                                                                                                                                                                                                                                                                                                                                                                                                                                                                                                                                                                                                                                                                                                                                                                                                                                                                                                                                                                                                                                                                                                                                                                                                                                                                                                                                                                                                                                                                                                                                                                                                                                                                                               |
| soci                                 | •                                                                                                                                                                                                                                                                                                                                                                                                                                                                                                                                                                                                                                                                                                                                                                                                                                                                                                                                                                                                                                                                                                                                                                                                                                                                                                                                                                                                                                                                                                                                                                                                                                                                                                                                                                                                                                                                                                                                                                                                                                                                                                                              |
|                                      | shaking of the surface of the Earth                                                                                                                                                                                                                                                                                                                                                                                                                                                                                                                                                                                                                                                                                                                                                                                                                                                                                                                                                                                                                                                                                                                                                                                                                                                                                                                                                                                                                                                                                                                                                                                                                                                                                                                                                                                                                                                                                                                                                                                                                                                                                            |
|                                      | rt of <b>geography</b> looking impact of                                                                                                                                                                                                                                                                                                                                                                                                                                                                                                                                                                                                                                                                                                                                                                                                                                                                                                                                                                                                                                                                                                                                                                                                                                                                                                                                                                                                                                                                                                                                                                                                                                                                                                                                                                                                                                                                                                                                                                                                                                                                                       |
|                                      | nan activity in that area of the                                                                                                                                                                                                                                                                                                                                                                                                                                                                                                                                                                                                                                                                                                                                                                                                                                                                                                                                                                                                                                                                                                                                                                                                                                                                                                                                                                                                                                                                                                                                                                                                                                                                                                                                                                                                                                                                                                                                                                                                                                                                                               |
| wor                                  |                                                                                                                                                                                                                                                                                                                                                                                                                                                                                                                                                                                                                                                                                                                                                                                                                                                                                                                                                                                                                                                                                                                                                                                                                                                                                                                                                                                                                                                                                                                                                                                                                                                                                                                                                                                                                                                                                                                                                                                                                                                                                                                                |
|                                      | bject or feature of a landscape or                                                                                                                                                                                                                                                                                                                                                                                                                                                                                                                                                                                                                                                                                                                                                                                                                                                                                                                                                                                                                                                                                                                                                                                                                                                                                                                                                                                                                                                                                                                                                                                                                                                                                                                                                                                                                                                                                                                                                                                                                                                                                             |
|                                      | n that is easily seen and                                                                                                                                                                                                                                                                                                                                                                                                                                                                                                                                                                                                                                                                                                                                                                                                                                                                                                                                                                                                                                                                                                                                                                                                                                                                                                                                                                                                                                                                                                                                                                                                                                                                                                                                                                                                                                                                                                                                                                                                                                                                                                      |
|                                      | ognised from a distance, especially                                                                                                                                                                                                                                                                                                                                                                                                                                                                                                                                                                                                                                                                                                                                                                                                                                                                                                                                                                                                                                                                                                                                                                                                                                                                                                                                                                                                                                                                                                                                                                                                                                                                                                                                                                                                                                                                                                                                                                                                                                                                                            |
|                                      | that enables someone to establish                                                                                                                                                                                                                                                                                                                                                                                                                                                                                                                                                                                                                                                                                                                                                                                                                                                                                                                                                                                                                                                                                                                                                                                                                                                                                                                                                                                                                                                                                                                                                                                                                                                                                                                                                                                                                                                                                                                                                                                                                                                                                              |
|                                      | r location                                                                                                                                                                                                                                                                                                                                                                                                                                                                                                                                                                                                                                                                                                                                                                                                                                                                                                                                                                                                                                                                                                                                                                                                                                                                                                                                                                                                                                                                                                                                                                                                                                                                                                                                                                                                                                                                                                                                                                                                                                                                                                                     |
|                                      | molten rock erupted from a                                                                                                                                                                                                                                                                                                                                                                                                                                                                                                                                                                                                                                                                                                                                                                                                                                                                                                                                                                                                                                                                                                                                                                                                                                                                                                                                                                                                                                                                                                                                                                                                                                                                                                                                                                                                                                                                                                                                                                                                                                                                                                     |
|                                      | ano, or solid rock resulting from                                                                                                                                                                                                                                                                                                                                                                                                                                                                                                                                                                                                                                                                                                                                                                                                                                                                                                                                                                                                                                                                                                                                                                                                                                                                                                                                                                                                                                                                                                                                                                                                                                                                                                                                                                                                                                                                                                                                                                                                                                                                                              |
| COOL                                 | ing of this                                                                                                                                                                                                                                                                                                                                                                                                                                                                                                                                                                                                                                                                                                                                                                                                                                                                                                                                                                                                                                                                                                                                                                                                                                                                                                                                                                                                                                                                                                                                                                                                                                                                                                                                                                                                                                                                                                                                                                                                                                                                                                                    |
| mountain a mo                        | ountain range or hill range is a                                                                                                                                                                                                                                                                                                                                                                                                                                                                                                                                                                                                                                                                                                                                                                                                                                                                                                                                                                                                                                                                                                                                                                                                                                                                                                                                                                                                                                                                                                                                                                                                                                                                                                                                                                                                                                                                                                                                                                                                                                                                                               |
|                                      | es of <b>mountains</b> or <b>hills</b> ranged in                                                                                                                                                                                                                                                                                                                                                                                                                                                                                                                                                                                                                                                                                                                                                                                                                                                                                                                                                                                                                                                                                                                                                                                                                                                                                                                                                                                                                                                                                                                                                                                                                                                                                                                                                                                                                                                                                                                                                                                                                                                                               |
|                                      | e and connected by high ground                                                                                                                                                                                                                                                                                                                                                                                                                                                                                                                                                                                                                                                                                                                                                                                                                                                                                                                                                                                                                                                                                                                                                                                                                                                                                                                                                                                                                                                                                                                                                                                                                                                                                                                                                                                                                                                                                                                                                                                                                                                                                                 |
|                                      | ndform surrounded by water on                                                                                                                                                                                                                                                                                                                                                                                                                                                                                                                                                                                                                                                                                                                                                                                                                                                                                                                                                                                                                                                                                                                                                                                                                                                                                                                                                                                                                                                                                                                                                                                                                                                                                                                                                                                                                                                                                                                                                                                                                                                                                                  |
| · ·                                  | majority of its border while being                                                                                                                                                                                                                                                                                                                                                                                                                                                                                                                                                                                                                                                                                                                                                                                                                                                                                                                                                                                                                                                                                                                                                                                                                                                                                                                                                                                                                                                                                                                                                                                                                                                                                                                                                                                                                                                                                                                                                                                                                                                                                             |
|                                      | nected to a mainland from which it                                                                                                                                                                                                                                                                                                                                                                                                                                                                                                                                                                                                                                                                                                                                                                                                                                                                                                                                                                                                                                                                                                                                                                                                                                                                                                                                                                                                                                                                                                                                                                                                                                                                                                                                                                                                                                                                                                                                                                                                                                                                                             |
| exte                                 |                                                                                                                                                                                                                                                                                                                                                                                                                                                                                                                                                                                                                                                                                                                                                                                                                                                                                                                                                                                                                                                                                                                                                                                                                                                                                                                                                                                                                                                                                                                                                                                                                                                                                                                                                                                                                                                                                                                                                                                                                                                                                                                                |
| physical the                         | natural <b>features</b> in that area of the                                                                                                                                                                                                                                                                                                                                                                                                                                                                                                                                                                                                                                                                                                                                                                                                                                                                                                                                                                                                                                                                                                                                                                                                                                                                                                                                                                                                                                                                                                                                                                                                                                                                                                                                                                                                                                                                                                                                                                                                                                                                                    |
| geography wor                        | ld                                                                                                                                                                                                                                                                                                                                                                                                                                                                                                                                                                                                                                                                                                                                                                                                                                                                                                                                                                                                                                                                                                                                                                                                                                                                                                                                                                                                                                                                                                                                                                                                                                                                                                                                                                                                                                                                                                                                                                                                                                                                                                                             |
| tectonic plates tect                 | onic plates are pieces of earth's                                                                                                                                                                                                                                                                                                                                                                                                                                                                                                                                                                                                                                                                                                                                                                                                                                                                                                                                                                                                                                                                                                                                                                                                                                                                                                                                                                                                                                                                                                                                                                                                                                                                                                                                                                                                                                                                                                                                                                                                                                                                                              |
| crus                                 | t and uppermost mantle                                                                                                                                                                                                                                                                                                                                                                                                                                                                                                                                                                                                                                                                                                                                                                                                                                                                                                                                                                                                                                                                                                                                                                                                                                                                                                                                                                                                                                                                                                                                                                                                                                                                                                                                                                                                                                                                                                                                                                                                                                                                                                         |