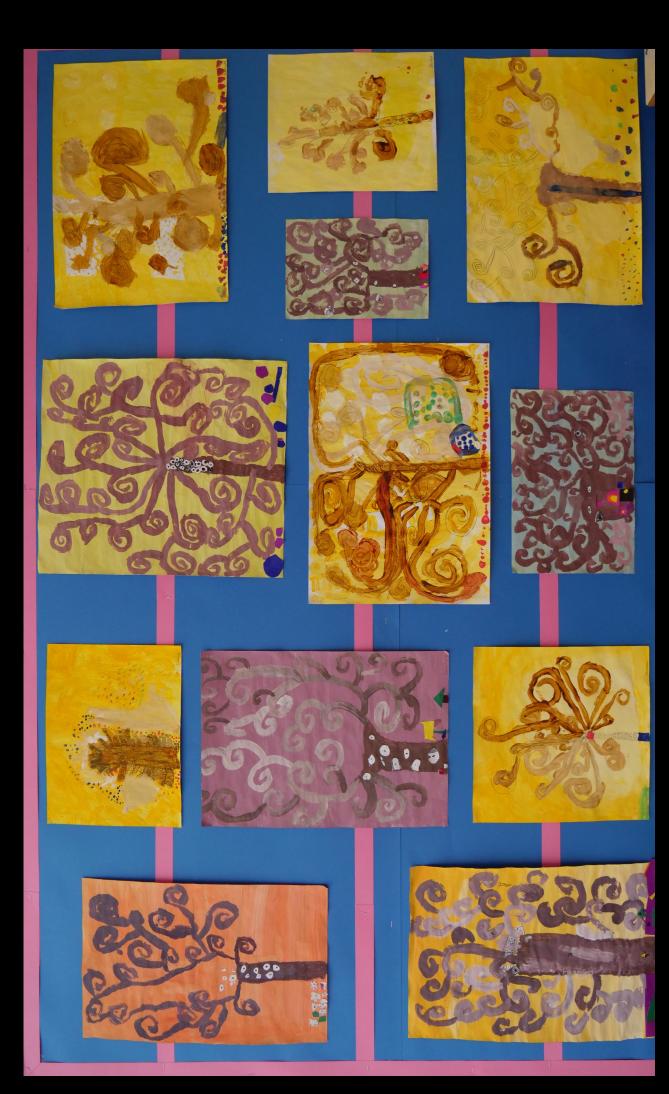

#### **Whole School Art Project 2022**

This year's whole school art and design project is entitled "Tree of Life."

The pupils have studied the work of artist Gustav Klimt, looking at a range of his paintings and using the visual elements of line, colour, pattern and shape to discuss his work. They made simple studies of pattern and line using different media, before focussing in on the work "Tree of Life." They then took their sketchbooks outside, making detailed observational drawings of the trees around our school.

Each pupil then created their own imaginative work inspired by our trees and the work of Klimt, demonstrating what they have learned about colour theory, using the different types of paint that they have learned to use in their art lessons this year.

The results have surpassed expectations, showing imagination and creativity in their individual interpretations. Well done everybody!

**Special Edition Art Focussed Newsletter** 

# Early Years Foundation Stage -Tree of Life

#### Year 1 - Tree of Life