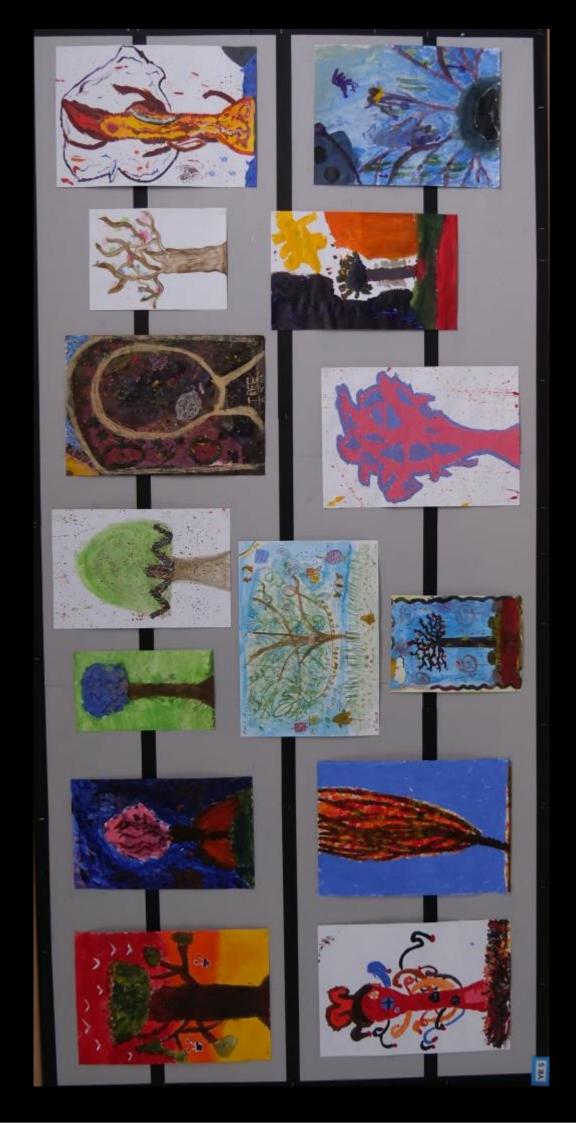

#### **Whole School Art Project 2022**

This year's whole school art and design project is entitled "Tree of Life."

The pupils have studied the work of artist Gustav Klimt, looking at a range of his paintings and using the visual elements of line, colour, pattern and shape to discuss his work. They made simple studies of pattern and line using different media, before focussing in on the work "Tree of Life." They then took their sketchbooks outside, making detailed observational drawings of the trees around our school.

Each pupil then created their own imaginative work inspired by our trees and the work of Klimt, demonstrating what they have learned about colour theory, using the different types of paint that they have learned to use in their art lessons this year.

The results have surpassed expectations, showing imagination and creativity in their individual interpretations. Well done everybody!

**Special Edition Art Focussed Newsletter** 

### Year 5 - Tree of Life