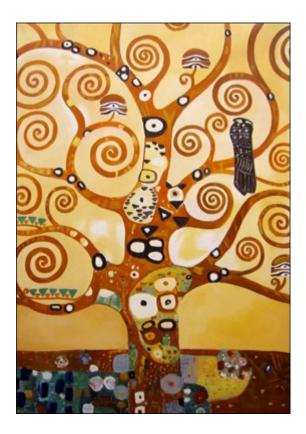

#### **Whole School Art Project 2022**

This year's whole school art and design project is entitled "Tree of Life."

The pupils have studied the work of artist Gustav Klimt, looking at a range of his paintings and using the visual elements of line, colour, pattern and shape to discuss his work. They made simple studies of pattern and line using different media, before focussing in on the work "Tree of Life." They then took their sketchbooks outside, making detailed observational drawings of the trees around our school.

Each pupil then created their own imaginative work inspired by our trees and the work of Klimt, demonstrating what they have learned about colour theory, using the different types of paint that they have learned to use in their art lessons this year.