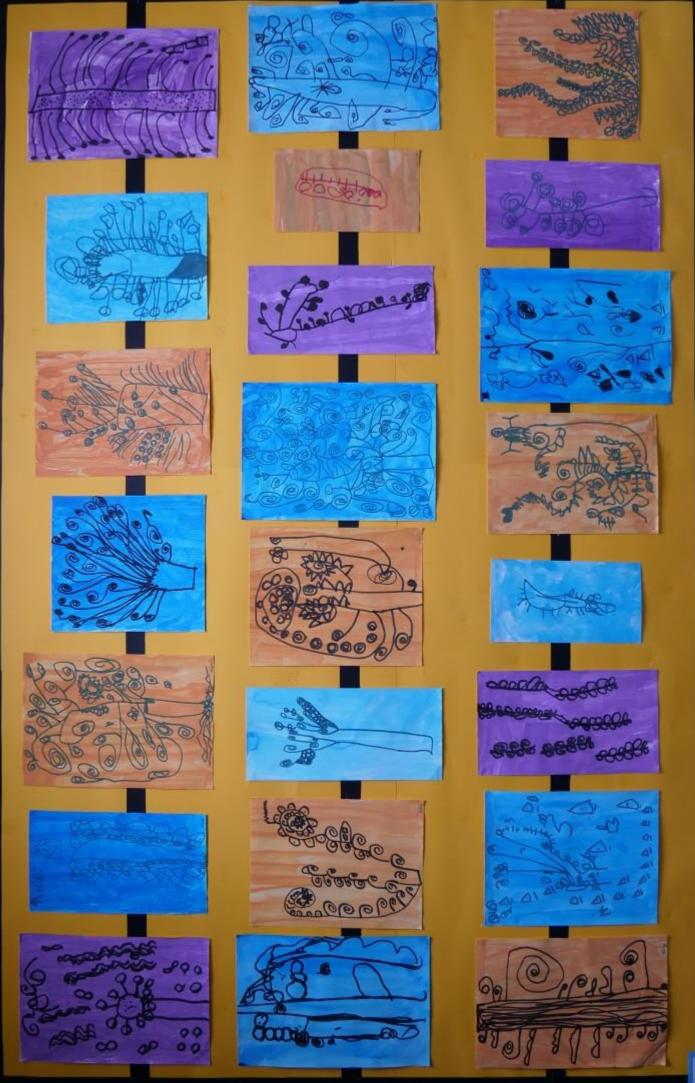

#### **Whole School Art Project 2022**

This year's whole school art and design project is entitled "Tree of Life."

The pupils have studied the work of artist Gustav Klimt, looking at a range of his paintings and using the visual elements of line, colour, pattern and shape to discuss his work. They made simple studies of pattern and line using different media, before focussing in on the work "Tree of Life." They then took their sketchbooks outside, making detailed observational drawings of the trees around our school.

Each pupil then created their own imaginative work inspired by our trees and the work of Klimt, demonstrating what they have learned about colour theory, using the different types of paint that they have learned to use in their art lessons this year.

The results have surpassed expectations, showing imagination and creativity in their individual interpretations. Well done everybody!

**Special Edition Art Focussed Newsletter** 