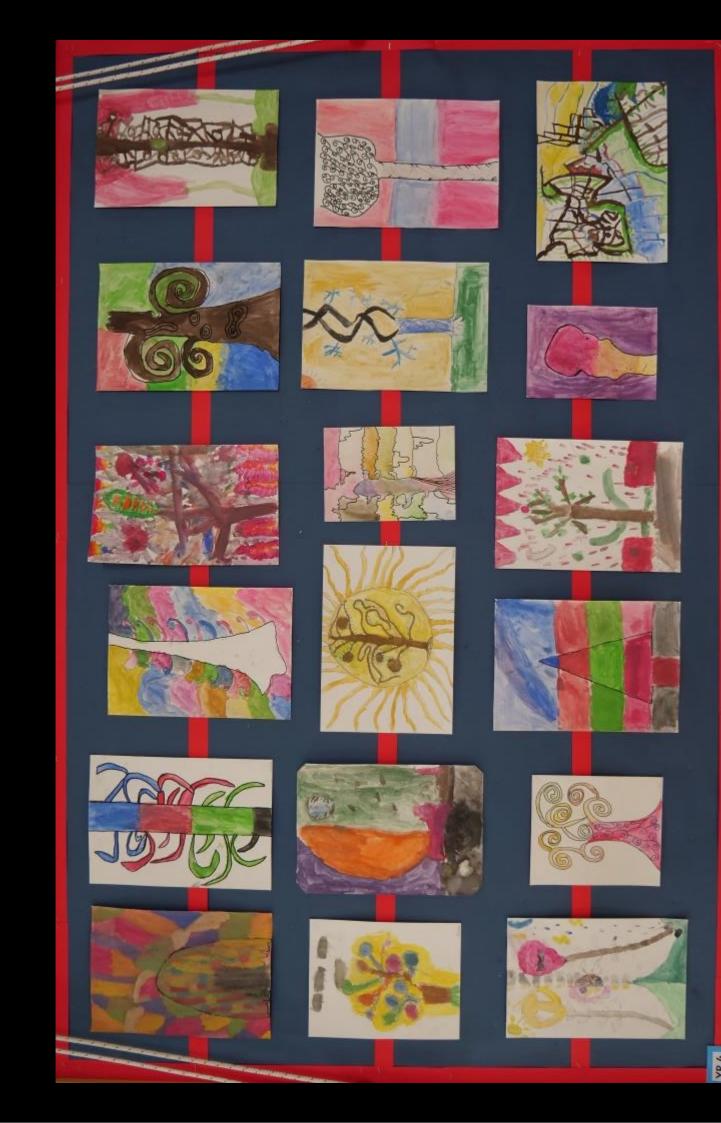

dia, before focussing in on the work "Tree of Life." They then took their sketchbooks outside, making detailed observational drawings of the trees around our school.

Each pupil then created their own imaginative work inspired by our trees and the work of Klimt, demonstrating what they have learned about colour theory, using the different types of paint that they have learned to use in their art lessons this year.

The results have surpassed expectations, showing imagination and creativity in their individual interpretations. Well done everybody!







**Special Edition Art Focussed Newsletter** 

# Early Years Foundation Stage -Tree of Life





























#### Year 1 - Tree of Life





## Year 2 - Tree of Life





#### Year 3 - Tree of Life





## Year 4 - Tree of Life





### Year 5 - Tree of Life





#### Year 6 - Tree of Life