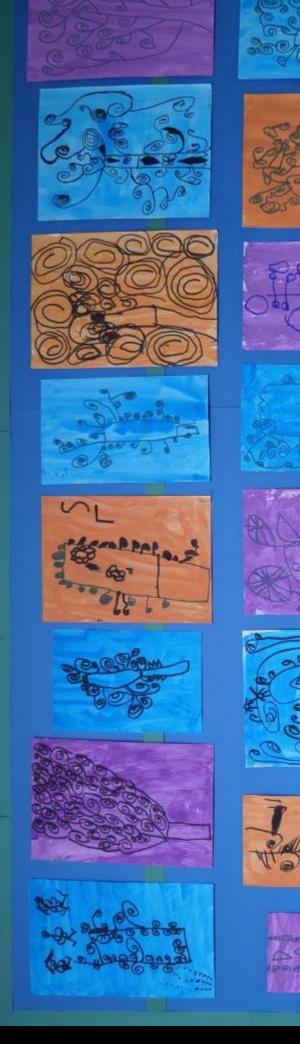

Each pupil then created their own imaginative work inspired by our trees and the work of Klimt, demonstrating what they have learned about colour theory, using the different types of paint that they have learned to use in their art lessons this year.

The results have surpassed expectations, showing imagination and creativity in their individual interpretations. Well done everybody!

**Special Edition Art Focussed Newsletter** 