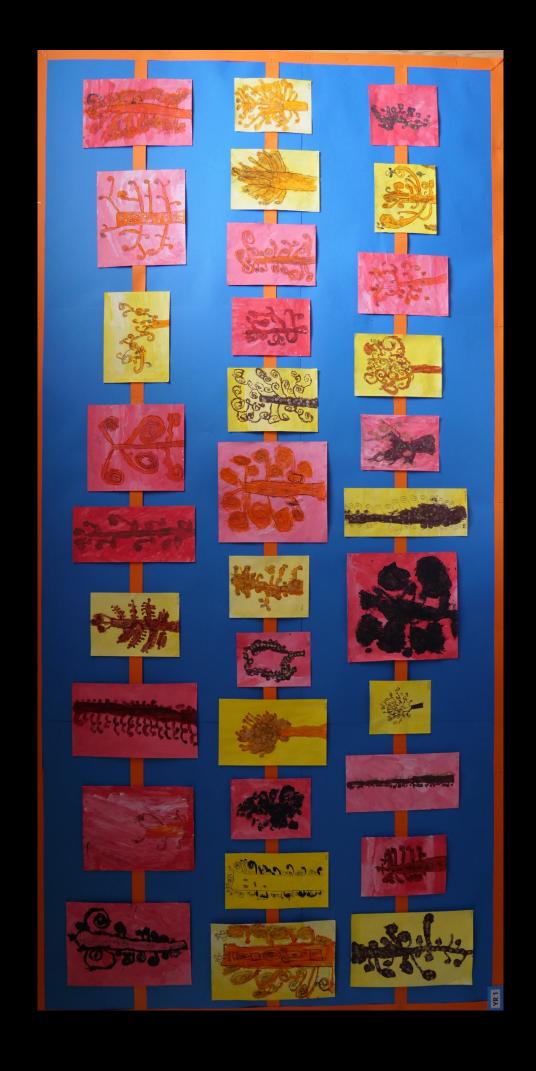

#### **Whole School Art Project 2022**

This year's whole school art and design project is entitled "Tree of Life."

The pupils have studied the work of artist Gustav Klimt, looking at a range of his paintings and using the visual elements of line, colour, pattern and shape to discuss his work. They made simple studies of pattern and line using different media, before focussing in on the work "Tree of Life." They then took their sketchbooks outside, making detailed observational drawings of the trees around our school.

Each pupil then created their own imaginative work inspired by our trees and the work of Klimt, demonstrating what they have learned about colour theory, using the different types of paint that they have learned to use in their art lessons this year.

The results have surpassed expectations, showing imagination and creativity in their individual interpretations. Well done everybody!

**Special Edition Art Focussed Newsletter** 