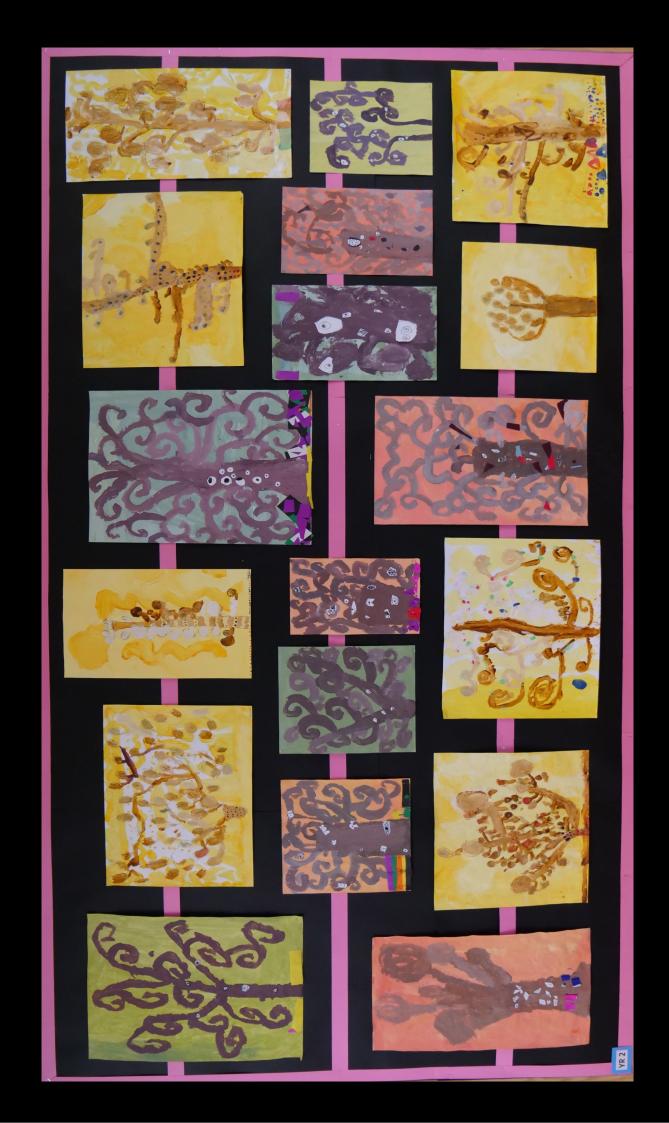

#### **Whole School Art Project 2022**

This year's whole school art and design project is entitled "Tree of Life."

The pupils have studied the work of artist Gustav Klimt, looking at a range of his paintings and using the visual elements of line, colour, pattern and shape to discuss his work. They made simple studies of pattern and line using different media, before focussing in on the work "Tree of Life." They then took their sketchbooks outside, making detailed observational drawings of the trees around our school.

Each pupil then created their own imaginative work inspired by our trees and the work of Klimt, demonstrating what they have learned about colour theory, using the different types of paint that they have learned to use in their art lessons this year.

The results have surpassed expectations, showing imagination and creativity in their individual interpretations. Well done everybody!

**Special Edition Art Focussed Newsletter** 