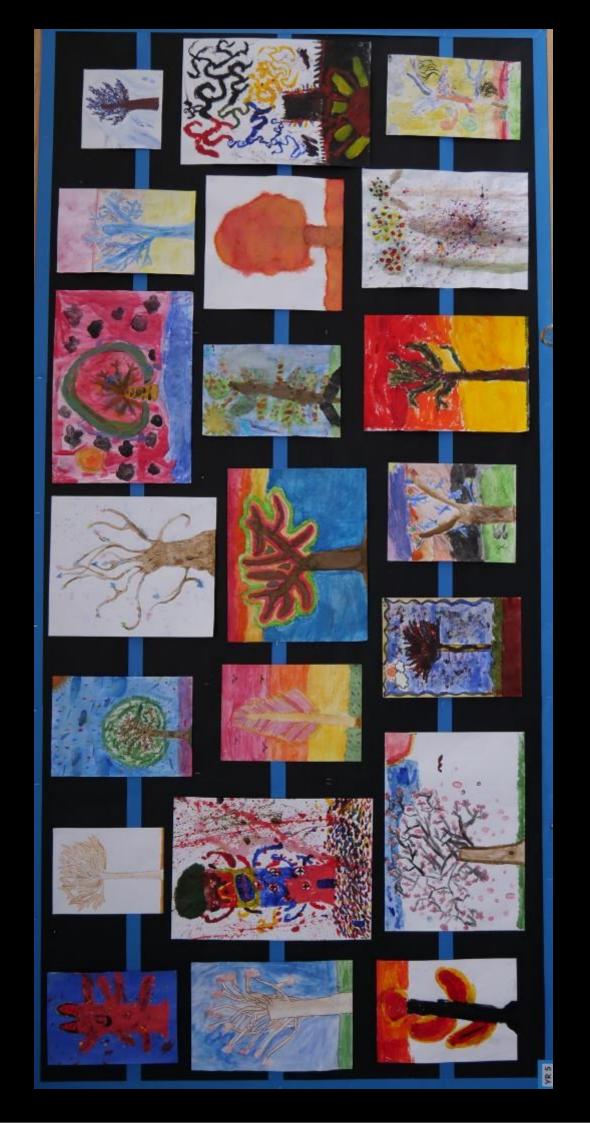

#### **Whole School Art Project 2022**

This year's whole school art and design project is entitled "Tree of Life."

The pupils have studied the work of artist Gustav Klimt, looking at a range of his paintings and using the visual elements of line, colour, pattern and shape to discuss his work. They made simple studies of pattern and line using different media, before focussing in on the work "Tree of Life." They then took their sketchbooks outside, making detailed observational drawings of the trees around our school.

Each pupil then created their own imaginative work inspired by our trees and the work of Klimt, demonstrating what they have learned about colour theory, using the different types of paint that they have learned to use in their art lessons this year.

The results have surpassed expectations, showing imagination and creativity in their individual interpretations. Well done everybody!

**Special Edition Art Focussed Newsletter** 

### Year 5 - Tree of Life