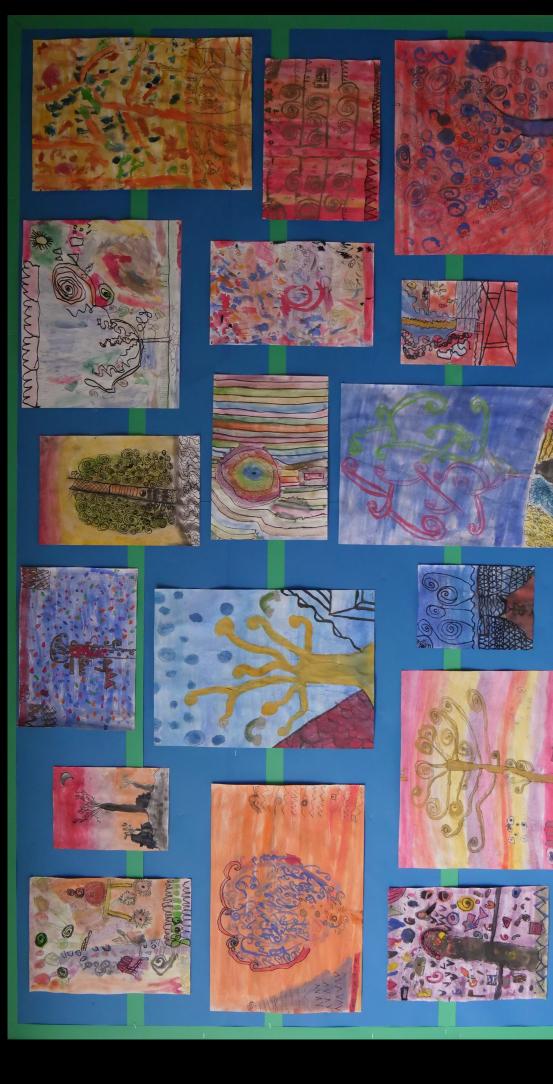

and line using different media, before focussing in on the work "Tree of Life." They then took their sketchbooks outside, making detailed observational drawings of the trees around our school.

Each pupil then created their own imaginative work inspired by our trees and the work of Klimt, demonstrating what they have learned about colour theory, using the different types of paint that they have learned to use in their art lessons this year.

The results have surpassed expectations, showing imagination and creativity in their individual interpretations. Well done everybody!







**Special Edition Art Focussed Newsletter** 

# Early Years Foundation Stage -Tree of Life





























#### Year 1 - Tree of Life





## Year 2 - Tree of Life





#### Year 3 - Tree of Life





## Year 4 - Tree of Life





### Year 5 - Tree of Life





#### Year 6 - Tree of Life