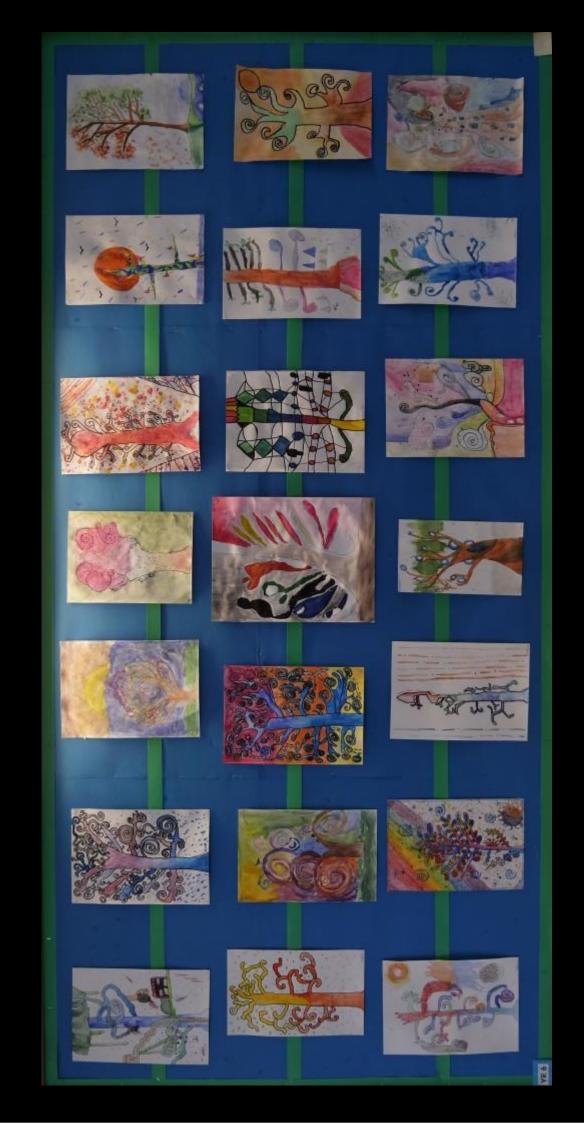

#### **Whole School Art Project 2022**

This year's whole school art and design project is entitled "Tree of Life."

The pupils have studied the work of artist Gustav Klimt, looking at a range of his paintings and using the visual elements of line, colour, pattern and shape to discuss his work. They made simple studies of pattern and line using different media, before focussing in on the work "Tree of Life." They then took their sketchbooks outside, making detailed observational drawings of the trees around our school.

Each pupil then created their own imaginative work inspired by our trees and the work of Klimt, demonstrating what they have learned about colour theory, using the different types of paint that they have learned to use in their art lessons this year.

The results have surpassed expectations, showing imagination and creativity in their individual interpretations. Well done everybody!

**Special Edition Art Focussed Newsletter** 

#### Year 6 - Tree of Life