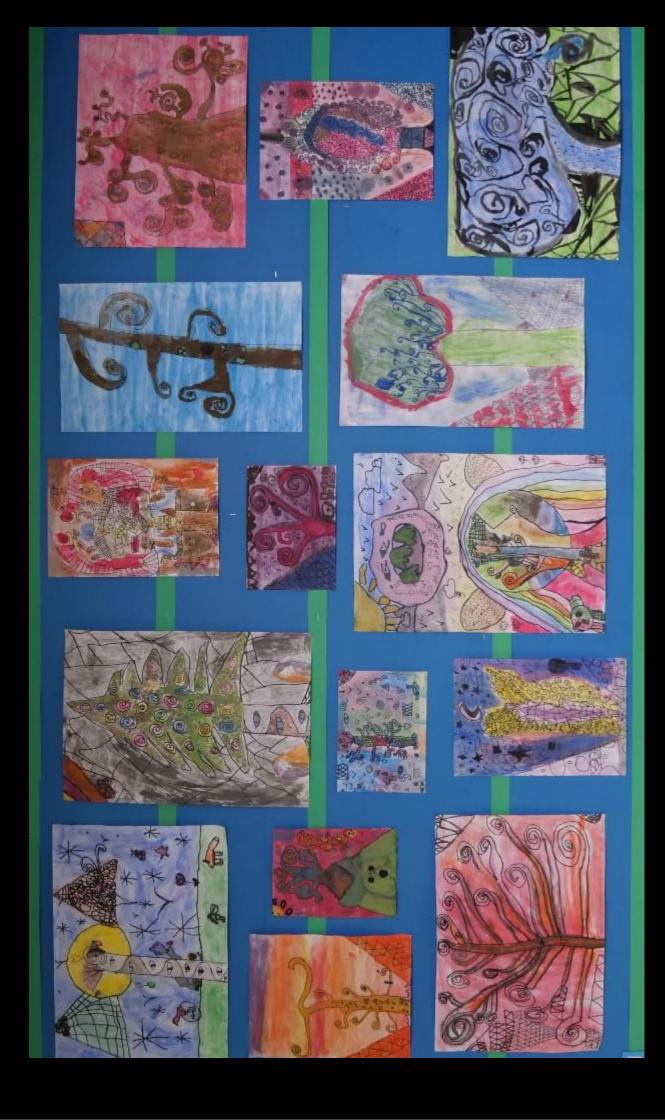

rn and line using different media, before focussing in on the work "Tree of Life." They then took their sketchbooks outside, making detailed observational drawings of the trees around our school.

Each pupil then created their own imaginative work inspired by our trees and the work of Klimt, demonstrating what they have learned about colour theory, using the different types of paint that they have learned to use in their art lessons this year.

The results have surpassed expectations, showing imagination and creativity in their individual interpretations. Well done everybody!







**Special Edition Art Focussed Newsletter** 

# Early Years Foundation Stage -Tree of Life





























#### Year 1 - Tree of Life





## Year 2 - Tree of Life





#### Year 3 - Tree of Life





## Year 4 - Tree of Life





### Year 5 - Tree of Life





#### Year 6 - Tree of Life