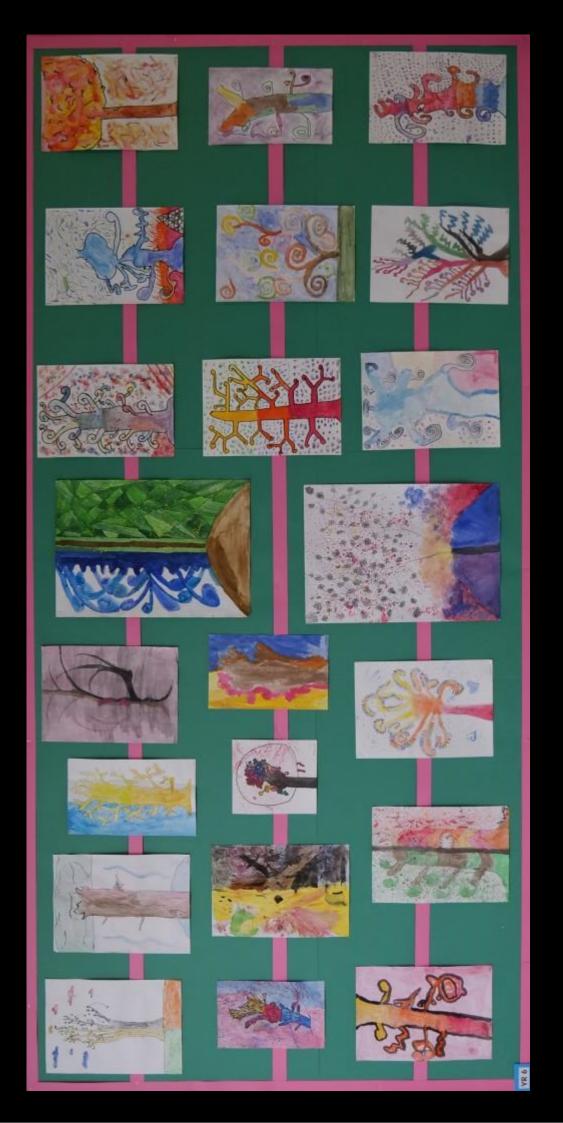

#### **Whole School Art Project 2022**

This year's whole school art and design project is entitled "Tree of Life."

The pupils have studied the work of artist Gustav Klimt, looking at a range of his paintings and using the visual elements of line, colour, pattern and shape to discuss his work. They made simple studies of pattern and line using different media, before focussing in on the work "Tree of Life." They then took their sketchbooks outside, making detailed observational drawings of the trees around our school.

Each pupil then created their own imaginative work inspired by our trees and the work of Klimt, demonstrating what they have learned about colour theory, using the different types of paint that they have learned to use in their art lessons this year.

The results have surpassed expectations, showing imagination and creativity in their individual interpretations. Well done everybody!

**Special Edition Art Focussed Newsletter** 