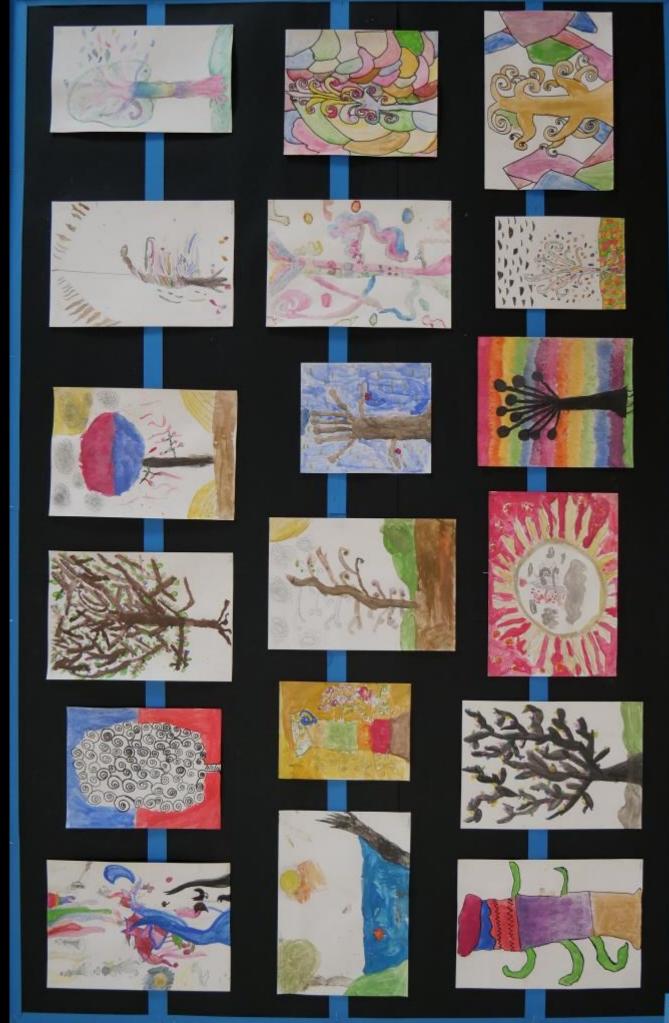

#### **Whole School Art Project 2022**

This year's whole school art and design project is entitled "Tree of Life."

The pupils have studied the work of artist Gustav Klimt, looking at a range of his paintings and using the visual elements of line, colour, pattern and shape to discuss his work. They made simple studies of pattern and line using different media, before focussing in on the work "Tree of Life." They then took their sketchbooks outside, making detailed observational drawings of the trees around our school.

Each pupil then created their own imaginative work inspired by our trees and the work of Klimt, demonstrating what they have learned about colour theory, using the different types of paint that they have learned to use in their art lessons this year.

The results have surpassed expectations, showing imagination and creativity in their individual interpretations. Well done everybody!

**Special Edition Art Focussed Newsletter** 

#### Year 1 - Tree of Life

## Year 2 - Tree of Life