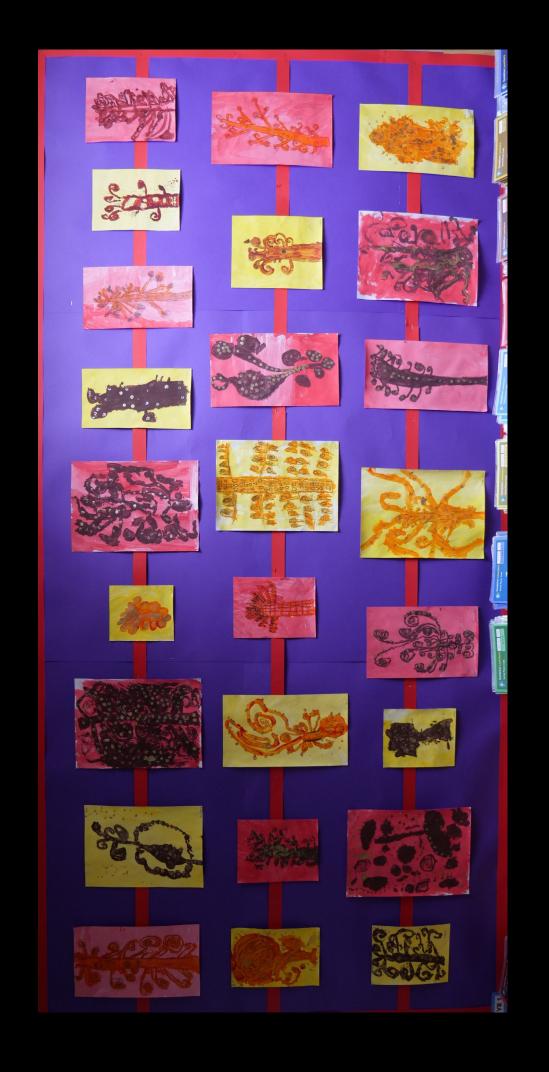

#### **Whole School Art Project 2022**

This year's whole school art and design project is entitled "Tree of Life."

The pupils have studied the work of artist Gustav Klimt, looking at a range of his paintings and using the visual elements of line, colour, pattern and shape to discuss his work. They made simple studies of pattern and line using different media, before focussing in on the work "Tree of Life." They then took their sketchbooks outside, making detailed observational drawings of the trees around our school.

Each pupil then created their own imaginative work inspired by our trees and the work of Klimt, demonstrating what they have learned about colour theory, using the different types of paint that they have learned to use in their art lessons this year.

The results have surpassed expectations, showing imagination and creativity in their individual interpretations. Well done everybody!

**Special Edition Art Focussed Newsletter** 